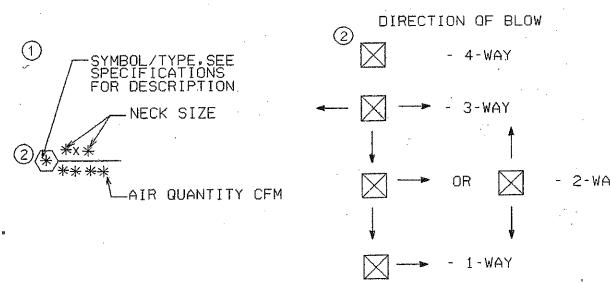

AL REMOVED SHALL BE TAKEN FROM BUILDING AND PROPERLY DISPOSED OF EACH DAY. NO TRASH OR OTHER MATERIALS REMOVED SHALL REMAIN IN AREA UNLESS MATERIAL IS TO BE

AHU-2

EXISTING

| AIR DI   | STRIBL   | JTION DE | VICES                  |                 |
|----------|----------|----------|------------------------|-----------------|
| SYMBOL 1 | LOCATION | FUNCTION | TYPE                   | SURFACE<br>TYPE |
| A        | CEIĽING  | SUPPLY   | PERFORATED<br>REGISTER | LAY-IN          |
| В        | CEILING  | RETURN   | PERFORATED<br>REGISTER | LAY-IN          |
| (C)      | CEILING  | EXHAUST  | LOUVERED FACE          | SURFACE MNT     |
| D        | CEILING  | SUPPLY   | LOUVERED FACE          | SURFACE MNT     |
| (x)      | CEILING  | EXISTING | EXISTING               | EXISTING        |





| <i>'</i> . | No.      | <u>Date</u> | <u>DescrIption</u>  |
|------------|----------|-------------|---------------------|
|            | <u> </u> | 12/13/99    | GENERAL REVISION    |
| ,          | <u> </u> | 03/08/00    | GENERAL REVISION    |
|            | <u>A</u> | 12/20/00    | COMPUTER ROOM UNITS |
| •          | <u>A</u> | 03/13/01    | COIL CHANGE         |
|            |          |             |                     |
| ,          |          | -           |                     |
| *          |          | · · ·       |                     |
|            |          |             |                     |
|            |          |             |                     |
|            |          |             |                     |
|            |          |             | •