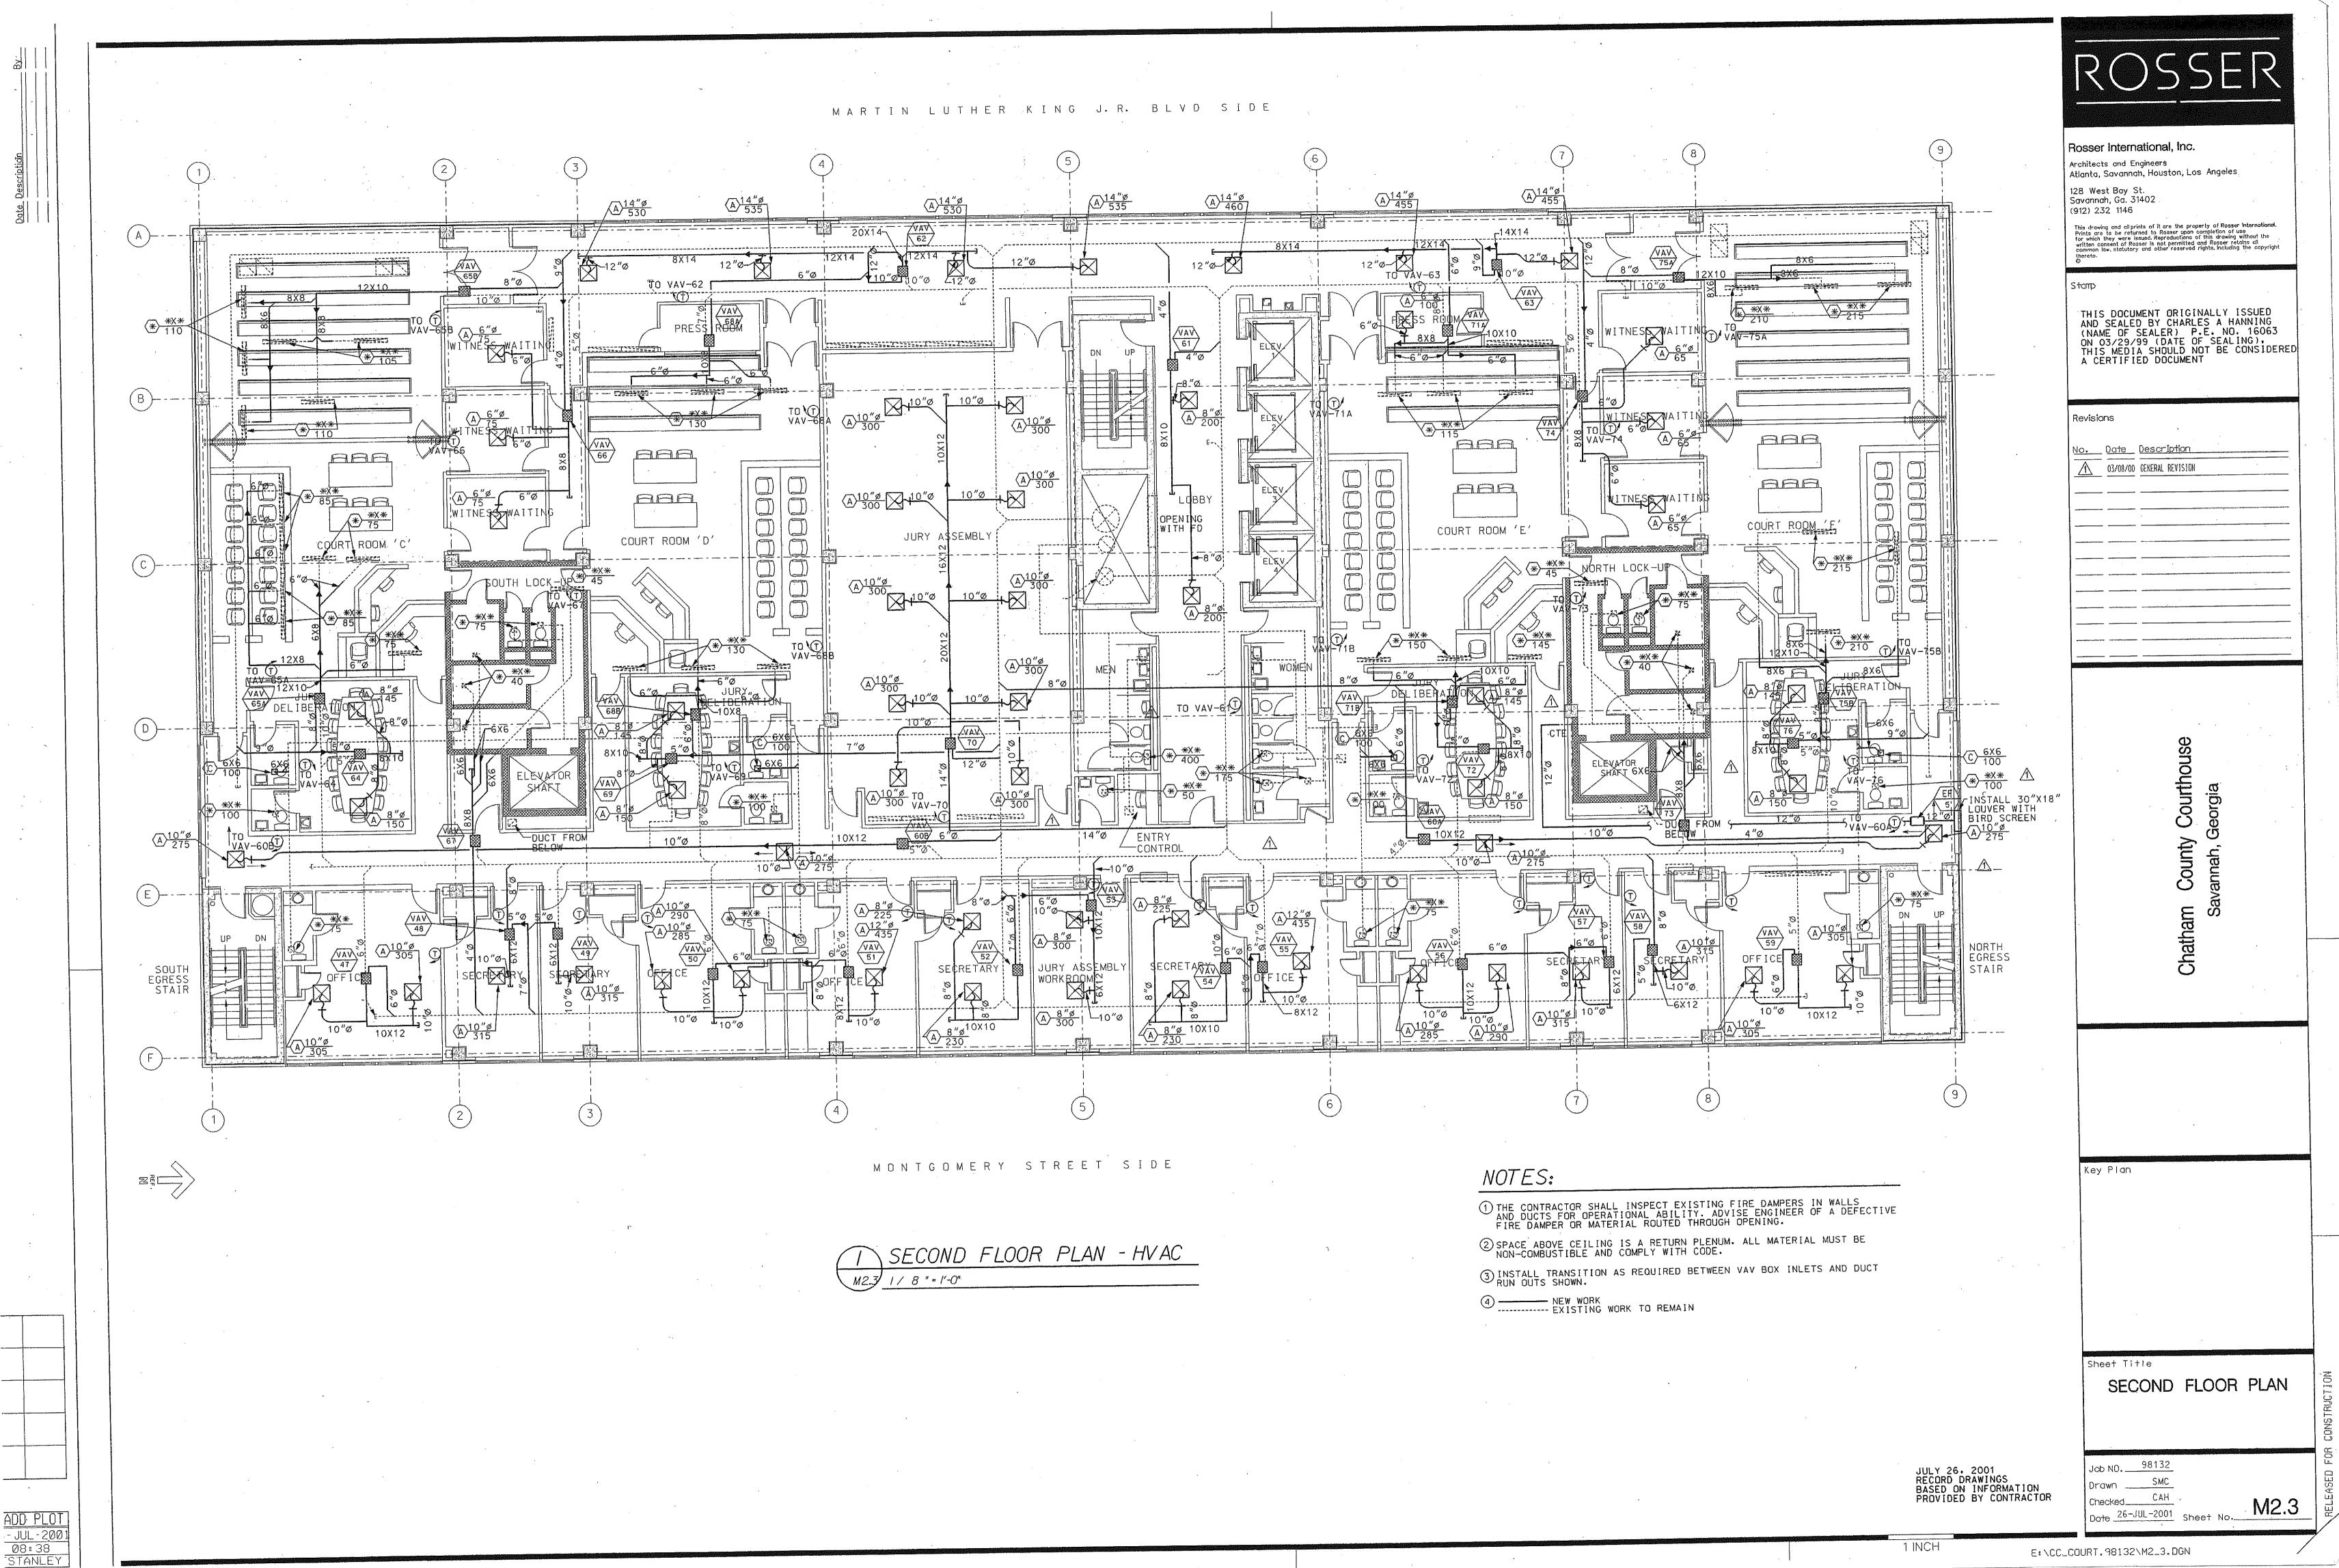

S) DELINQUENTO AX 8 8 0 0 COLLECTIONO 8 Chatham EGRESS OFFICE EGRESS STAIR MONTGOMERY STREET SIDE NOTES: Key Plan 1) THE CONTRACTOR SHALL INSPECT EXISTING FIRE DAMPERS IN WALLS AND DUCTS FOR OPERATIONAL ABILITY. ADVISE ENGINEER OF A DEFECTIVE FIRE DAMPER OR MATERIAL ROUTED THROUGH OPENING. 2) SPACE ABOVE CEILING IS A RETURN PLENUM. ALL MATERIAL MUST BE NON-COMBUSTIBLE AND COMPLY WITH CODE. 3 INSTALL TRANSITION AS REQUIRED BETWEEN VAV BOX INLETS AND DUCT RUN OUTS SHOWN. FIRST FLOOR PLAN - HVAC 4 ----- NEW WORK EXISTING WORK TO REMAIN Sheet Title FIRST FLOOR PLAN Job ND. 98132 JULY 26, 2001 RECORD DRAWINGS BASED ON INFORMATION PROVIDED BY CONTRACTOR l<sub>Drawn</sub> SMC CAH Checked\_\_\_ M2.2 ADD PLOT 3-JUL-2001 08:37 ISTANLEY Date 26-JUL-2001 Sheet No.

1 INCH

F:\GC~COURT.98132\M2 2.DGN



E:\CC\_COURT.98132\M2\_3.DGN

1 INCH

MARTIN LUTHER KING J.R. BLVD SIDE JUDICAL OPERATIONS L. OPEN 860 FILCE VAV-35 VAV-87 OPENING 10"Ø-10"ø 10X12 A) 10"ø 255 VAV-112 10"øJ SOUTH EGRESS STAIR A 8″ø√ 220 MONTGOMERY STREET SIDE NOTES: THIRD FLOOR PLAN - HVAC M2.4 1/8"=1'-0" 4 ----- NEW WORK EXISTING WORK TO REMAIN

Rosser International, Inc.

Architects and Engineers Atlanta, Savannah, Houston, Los Angeles

128 West Bay St. Savannah, Ga. 31402 (912) 232 1146

This drawing and all prints of it are the property of Rosser International. Prints are to be returned to Rosser upon completion of use for which they were issued. Reproductions of this drawing without the written consent of Rosser is not permitted and Rosser rotains all common law, statutory and other reserved rights, including the co