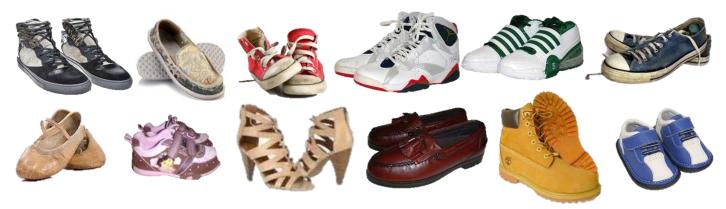

## **Shoes We Accept:**

• All paired men's, women's and kids shoes that are still usable. That means no holes in the soles and no wet or mildewed pairs. This includes athletic shoes, dress shoes, timberland type work boots, sandals, heels, flats