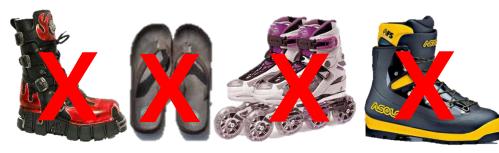

## **Shoes We Don't Accept:**

• Heavy Winter Boots, Skates, Blades, Flip-Flops, Slippers, Singles, Unusable

- Our shoes are for reuse all around the globe, putting landfills on diets and teaching all that worn does not mean worn out.
- Recycle your shoes!